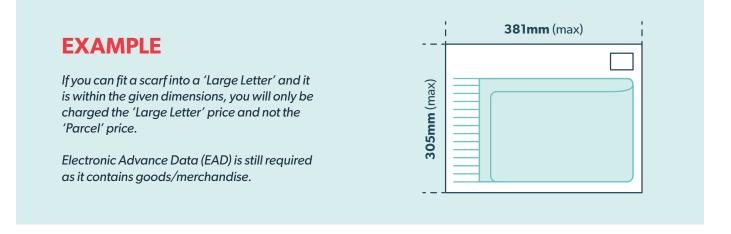

### **EXAMPLE**

The postage rate you pay will be calculated by the type of item being posted as well as the format, weight and destination of the item(s), plus the price of any additional Premium Postage options. See below for example: