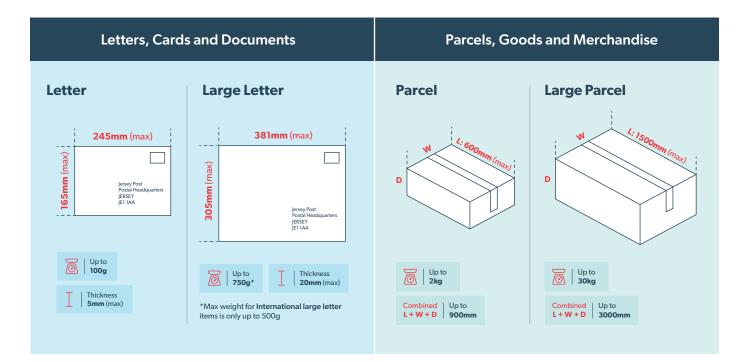

### 2. Choose your mail format

Shown below are our current Standard Postage mail format and weight specifications.

**Large Parcels** - Any item that exceeds either the measurements or the weight of a Parcel shown above is classified as a Large Parcel. Most destinations accept Large Parcels up to a maximum of 30kg, but there are some destinations that will only accept 20kg or less.

### Mail formats for goods/merchandise items

Any mail format can be used for goods/merchandise being sent to the UK. However, for goods/merchandise being sent to international destinations parcel formats must only be used.