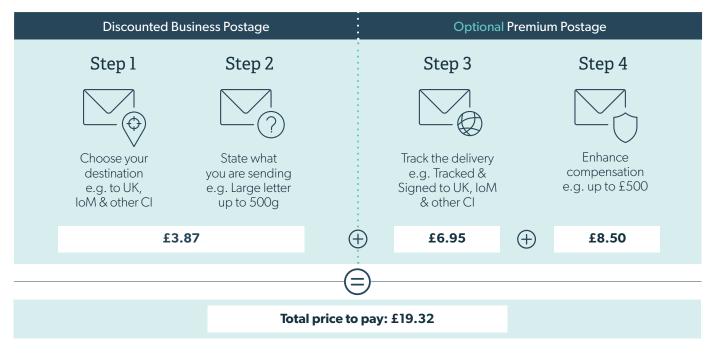

### **EXAMPLE**

The postage rate you pay will be calculated by the type of item being posted as well as the format, weight and destination of the item(s), plus the price of any additional Premium Postage options. See below for example: