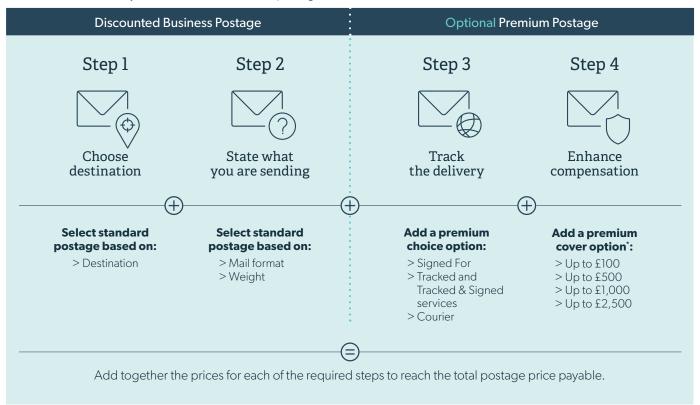

### Pricing structure

Shown below is the way in which we calculate our postage.

\* Level of cover available dependent on destination.

**IMPORTANT:** Any format can be used for Goods and/or Merchandise being sent to the UK. International items containing Goods and/or Merchandise must be sent using Parcel or Large Parcel formats.

### 1. Choose your destination

### 2. Choose your mail format

Shown below are our current Standard Postage mail format and weight specifications.

**Large Parcels** - Any item that exceeds either the measurements or the weight of a Parcel shown above is classified as a Large Parcel. Most destinations accept Large Parcels up to a maximum of 30kg, but there are some destinations that will only accept 20kg or less.

### 3. Track the delivery (Premium Postage)

Our range of Premium Postage options allows you to build the service that best suits your needs by adding tracking, compensation and/or an express delivery option.

### 4. Enhance compensation (Premium Postage)